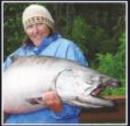

King salmon fishing is in full swing on the Kenai and Kasilof Rivers. Sockeye (RED) Salmon are running up the Kenai River in early June, heading for the Russian River which opens June 11<sup>th</sup>. Fishing on the Russian River for Reds is FREE! We show you how and where to fish, you just have to be here! Red Salmon are also gathering in Big River Lake in early June where we do our float plane fly out fishing and bear viewing. The number of Reds at Big River Lake and the ease and convenience of them for the bear's diet makes this one of Alaska's greatest spots to photograph bears in the wild. Halibut fishing is usually excellent, and the tides look real good for the opportunity to land some great fish! Our Multiple Species Halibut/ King salmon trip is action packed with a two king and two halibut per day limit.