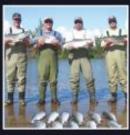

SILVER, SOCKEYE & KING SALMON

**HALIBUT** 

**LING COD** 

SNAPPER

**BEAR VIEWING** 

FLYOUT TOURS GLACIER VIEWING BANK FISHING

**GREAT LODGE** 

Unforgettable fishing all over the Kenai Peninsula Ralph Crystal (801) 913-0044 • Dick Bowen (206) 351-5606

King salmon fishing is in full swing on the Kenai and Kasilof Rivers. Sockeye (RED) Salmon are running up the Kenai River in early June, heading for the Russian River which opens June 11<sup>th</sup>. Fishing on the Russian River for Reds is FREE! We show you how and where to fish, you just have to be here! Red Salmon are also gathering in Big River Lake in early June where we do our float plane fly out fishing and bear viewing. The number of Reds at Big River Lake and the ease and convenience of them for the bear's diet makes this one of Alaska's greatest spots to photograph bears in the wild. Halibut fishing is usually excellent, and the tides look real good for the opportunity to land some great fish! Our Multiple Species Halibut/ King salmon trip is action packed with a two king and two halibut per day limit.