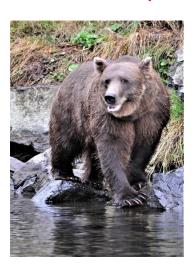

SILVER, SOCKEYE & KING SALMON

**HALIBUT** 

**LING COD** 

SNAPPER

**BEAR VIEWING** 

FLYOUT TOURS GLACIER VIEWING BANK FISHING

**GREAT LODGE** 

Unforgettable fishing all over the Kenai Peninsula Ralph Crystal (801) 913-0044 • Dick Bowen (206) 351-5606

King salmon fishing is in full swing on the Kenai and Kasilof Rivers. Sockeye (RED) Salmon are running up the Kenai River in early June, heading for the Russian River which opens June 11<sup>th</sup>. Fishing on the Russian River for Reds is FREE! We show you how and where to fish, you just have to be here! Red Salmon are also gathering in Big River Lake in early June where we do our float plane fly out fishing and bear viewing. The number of Reds at Big River Lake and the ease and convenience of them for the bear's diet makes this one of Alaska's greatest spots to photograph bears in the wild. Halibut fishing is usually excellent, and the tides look real good for the opportunity to land some great fish! Our Multiple Species Halibut/ King salmon trip is action packed with a two king and two halibut per day limit.