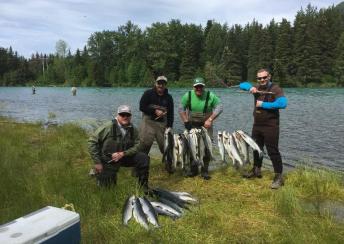

SILVER, SOCKEYE & KING SALMON

**HALIBUT** 

**LING COD** 

SNAPPER

**BEAR VIEWING** 

FLYOUT TOURS GLACIER VIEWING BANK FISHING

**GREAT LODGE** 

Unforgettable fishing all over the Kenai Peninsula Ralph Crystal (801) 913-0044 • Dick Bowen (206) 351-5606

King salmon fishing is in full swing on the Kenai and Kasilof Rivers. Sockeye (RED) Salmon are running up the Kenai River in early June, heading for the Russian River which opens June 11<sup>th</sup>. Fishing on the Russian River for Reds is FREE! We show you how and where to fish, you just have to be here! Red Salmon are also gathering in Big River Lake in early June where we do our float plane fly out fishing and bear viewing. The number of Reds at Big River Lake and the ease and convenience of them for the bear's diet makes this one of Alaska's greatest spots to photograph bears in the wild. Halibut fishing is usually excellent, and the tides look real good for the opportunity to land some great fish! Our Multiple Species Halibut/ King salmon trip is action packed with a two king and two halibut per day limit.