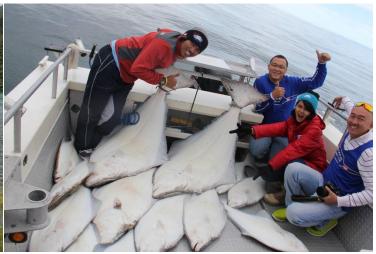

SILVER, SOCKEYE & KING SALMON

**HALIBUT** 

**LING COD** 

SNAPPER

**BEAR VIEWING** 

FLYOUT TOURS GLACIER VIEWING BANK FISHING

**GREAT LODGE** 

Unforgettable fishing all over the Kenai Peninsula Ralph Crystal (801) 913-0044 • Dick Bowen (206) 351-5606

King salmon fishing is in full swing on the Kenai and Kasilof Rivers. Sockeye (RED) Salmon are running up the Kenai River in early June, heading for the Russian River which opens June 11<sup>th</sup>. Fishing on the Russian River for Reds is FREE! We show you how and where to fish, you just have to be here! Red Salmon are also gathering in Big River Lake in early June where we do our float plane fly out fishing and bear viewing. The number of Reds at Big River Lake and the ease and convenience of them for the bear's diet makes this one of Alaska's greatest spots to photograph bears in the wild. Halibut fishing is usually excellent, and the tides look real good for the opportunity to land some great fish! Our Multiple Species Halibut/ King salmon trip is action packed with a two king and two halibut per day limit.