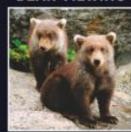

SILVER, SOCKEYE & KING SALMON

**HALIBUT** 

**LING COD** 

SNAPPER

**BEAR VIEWING** 

FLYOUT TOURS GLACIER VIEWING BANK FISHING

**GREAT LODGE** 

Unforgettable fishing all over the Kenai Peninsula Ralph Crystal (801) 913-0044 • Dick Bowen (206) 351-5606

King salmon fishing is in full swing on the Kenai and Kasilof Rivers. Sockeye (RED) Salmon are running up the Kenai River in early June, heading for the Russian River which opens June 11<sup>th</sup>. Fishing on the Russian River for Reds is FREE! We show you how and where to fish, you just have to be here! Red Salmon are also gathering in Big River Lake in early June where we do our float plane fly out fishing and bear viewing. The number of Reds at Big River Lake and the ease and convenience of them for the bear's diet makes this one of Alaska's greatest spots to photograph bears in the wild. Halibut fishing is usually excellent, and the tides look real good for the opportunity to land some great fish! Our Multiple Species Halibut/ King salmon trip is action packed with a two king and two halibut per day limit.