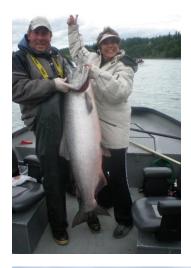

SILVER, SOCKEYE & KING SALMON

**HALIBUT** 

**LING COD** 

SNAPPER

**BEAR VIEWING** 

FLYOUT TOURS GLACIER VIEWING BANK FISHING

**GREAT LODGE** 

Unforgettable fishing all over the Kenai Peninsula Ralph Crystal (801) 913-0044 • Dick Bowen (206) 351-5606

King salmon fishing is in full swing on the Kenai and Kasilof Rivers. Sockeye (RED) Salmon are running up the Kenai River in early June, heading for the Russian River which opens June 11<sup>th</sup>. Fishing on the Russian River for Reds is FREE! We show you how and where to fish, you just have to be here! Red Salmon are also gathering in Big River Lake in early June where we do our float plane fly out fishing and bear viewing. The number of Reds at Big River Lake and the ease and convenience of them for the bear's diet makes this one of Alaska's greatest spots to photograph bears in the wild. Halibut fishing is usually excellent, and the tides look real good for the opportunity to land some great fish! Our Multiple Species Halibut/ King salmon trip is action packed with a two king and two halibut per day limit.