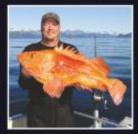

SILVER, SOCKEYE & KING SALMON

**HALIBUT** 

**LING COD** 

SNAPPER

**BEAR VIEWING** 

FLYOUT TOURS GLACIER VIEWING BANK FISHING

**GREAT LODGE** 

Unforgettable fishing all over the Kenai Peninsula Ralph Crystal (801) 913-0044 • Dick Bowen (206) 351-5606

King salmon fishing is in full swing on the Kenai and Kasilof Rivers. Sockeye (RED) Salmon are running up the Kenai River in early June, heading for the Russian River which opens June 11<sup>th</sup>. Fishing on the Russian River for Reds is FREE! We show you how and where to fish, you just have to be here! Red Salmon are also gathering in Big River Lake in early June where we do our float plane fly out fishing and bear viewing. The number of Reds at Big River Lake and the ease and convenience of them for the bear's diet makes this one of Alaska's greatest spots to photograph bears in the wild. Halibut fishing is usually excellent, and the tides look real good for the opportunity to land some great fish! Our Multiple Species Halibut/ King salmon trip is action packed with a two king and two halibut per day limit.