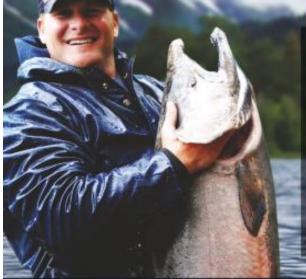

SILVER, SOCKEYE & KING SALMON

**HALIBUT** 

**LING COD** 

SNAPPER

**BEAR VIEWING** 

FLYOUT TOURS GLACIER VIEWING BANK FISHING

**GREAT LODGE** 

Unforgettable fishing all over the Kenai Peninsula Ralph Crystal (801) 913-0044 • Dick Bowen (206) 351-5606

King salmon fishing is in full swing on the Kenai and Kasilof Rivers. Sockeye (RED) Salmon are running up the Kenai River in early June, heading for the Russian River which opens June 11<sup>th</sup>. Fishing on the Russian River for Reds is FREE! We show you how and where to fish, you just have to be here! Red Salmon are also gathering in Big River Lake in early June where we do our float plane fly out fishing and bear viewing. The number of Reds at Big River Lake and the ease and convenience of them for the bear's diet makes this one of Alaska's greatest spots to photograph bears in the wild. Halibut fishing is usually excellent, and the tides look real good for the opportunity to land some great fish! Our Multiple Species Halibut/ King salmon trip is action packed with a two king and two halibut per day limit.